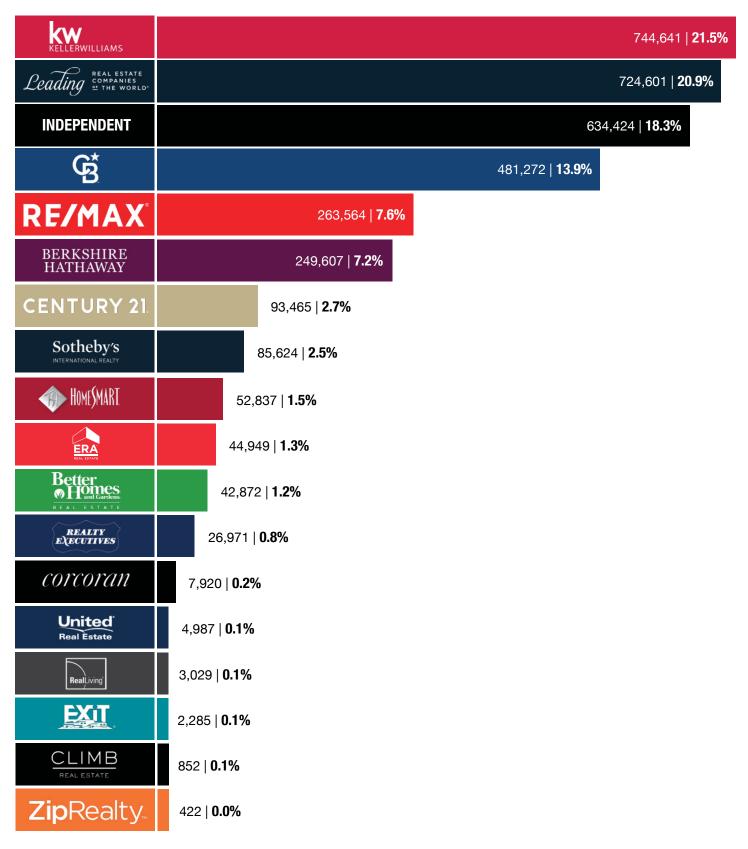

Rankings are produced in several ways. We continue to rank firms first by closed transaction sides, then by sales volume. Firms ranked by sales volume may not appear in the rankings by transaction sides due to differences in the mean sales prices of homes across the country.